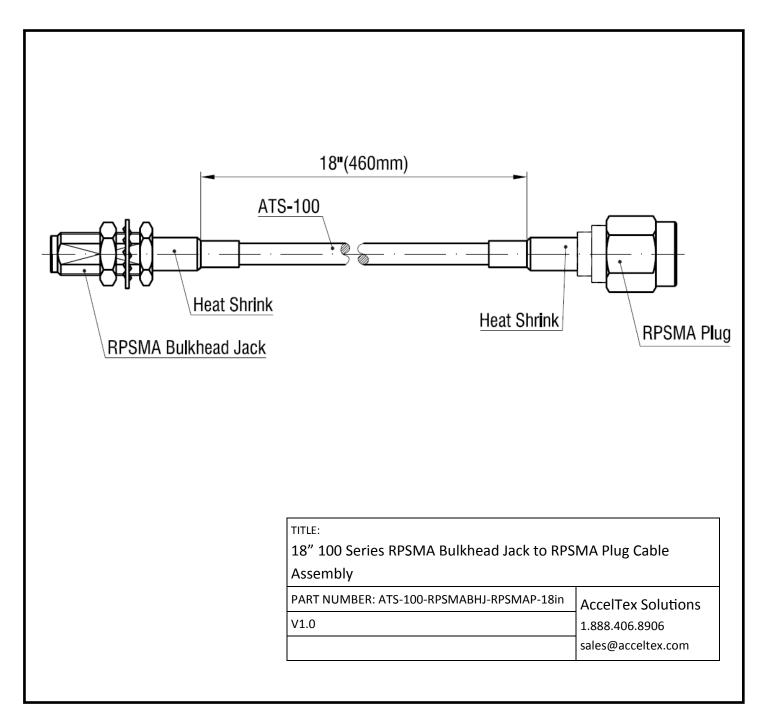

## 18" 100 SERIES RPSMA BULKHEAD JACK TO RPSMA PLUG CABLE ASSEMBLY

The facts and figures herein are carefully compiled to the best of our knowledge and are intended for general informational purposes only. Responsibility for the use and application of AccelTex Solutions materials rests with the end user. All AccelTex Solutions products are sold pursuant to the AccelTex Solutions Terms and Conditions of Sale. © 2014 AccelTex Solutions. All Rights Reserved. AccelTex, AccelTex Solutions the AccelTex Solutions the AccelTex Solutions to face and other marks are trademarks or registered trademarks of AccelTex Solutions. Other products or service names may be the property of third parties.